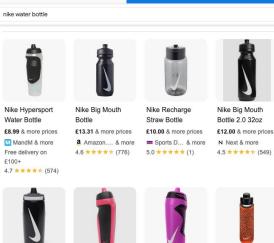

## Organic shopping will be a key pillar of any ecommerce SEO strategy.

50% of Sports Direct page 1 keywords contain organic shopping.

#### **IMPRESSION**

| nike water bottle                                                                                                                                                                                                                                                                                                                                 |                                                                                               |                                                                                           |                                                                                               |  |  |  |  |  |  |
|---------------------------------------------------------------------------------------------------------------------------------------------------------------------------------------------------------------------------------------------------------------------------------------------------------------------------------------------------|-----------------------------------------------------------------------------------------------|-------------------------------------------------------------------------------------------|-----------------------------------------------------------------------------------------------|--|--|--|--|--|--|
| Ĵ                                                                                                                                                                                                                                                                                                                                                 | Ň                                                                                             |                                                                                           | Ď                                                                                             |  |  |  |  |  |  |
| Nike Hypersport<br>Water Bottle<br>£8.99 & more prices<br>MandM & more<br>Free delivery on<br>£100+<br>4.7 ★★★★★★ (574)                                                                                                                                                                                                                           | Nike Big Mouth<br>Bottle<br>£13.31 & more prices<br><b>a</b> Amazon & more<br>4.6 ***** (776) | Nike Recharge<br>Straw Bottle<br>£10.00 & more prices<br>Sports D & more<br>5.0 ***** (1) | Nike Big Mouth<br>Bottle 2.0 32oz<br>£12.00 & more prices<br>N Next & more<br>4.5 ***** (549) |  |  |  |  |  |  |
| 3                                                                                                                                                                                                                                                                                                                                                 | 1                                                                                             | 1                                                                                         |                                                                                               |  |  |  |  |  |  |
| Nike Bottle Refuel<br>Grip                                                                                                                                                                                                                                                                                                                        | Nike Sport Water<br>Bottle                                                                    | Nike Hyperfuel<br>Water Bottle                                                            | Nike Chug Bottle<br>24 Oz 99 Orange                                                           |  |  |  |  |  |  |
| £12.00 & more prices                                                                                                                                                                                                                                                                                                                              | £10.00 & more prices                                                                          | £14.46                                                                                    | £22.00 & more prices                                                                          |  |  |  |  |  |  |
| Pro:Dire & more<br>4.7 * * * * * (16)                                                                                                                                                                                                                                                                                                             | ■ Lovell S & more<br>4.6 ★★★★★ (171)                                                          | <ul> <li>a. Amazon.co.uk</li> <li>4.6 ★★★★★ (1.2K)</li> </ul>                             | Sports D & more                                                                               |  |  |  |  |  |  |
| Nike     https://www.nike.com , ) Accessories & Equipment :     Water Bottles & Hydration                                                                                                                                                                                                                                                         |                                                                                               |                                                                                           |                                                                                               |  |  |  |  |  |  |
| Find Water Bottles & Hydration at Nike.com. Free delivery and returns.                                                                                                                                                                                                                                                                            |                                                                                               |                                                                                           |                                                                                               |  |  |  |  |  |  |
| Next<br>https://www.next.co.uk > productaffiliation-kitchen > br :<br>Buy Drinks Bottles Nike Kitchen Online<br>Products Found ; Nike Black Refuel Grip Water Bottle 710ml. £16 ;<br>Nike Black 2202 Big Mouth Water Bottle. £10 ; Nike Pink 2202 Big<br>Mouth Water Bottle. £10.<br>4.7 * store rating (410K) · £12 to £24 · Free 28-day returns |                                                                                               |                                                                                           |                                                                                               |  |  |  |  |  |  |