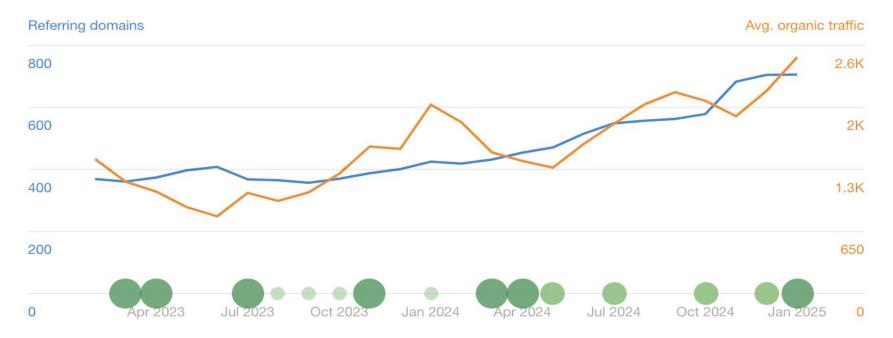

## Brand DPR supports improved traffic

## But also correlates with increased brand search