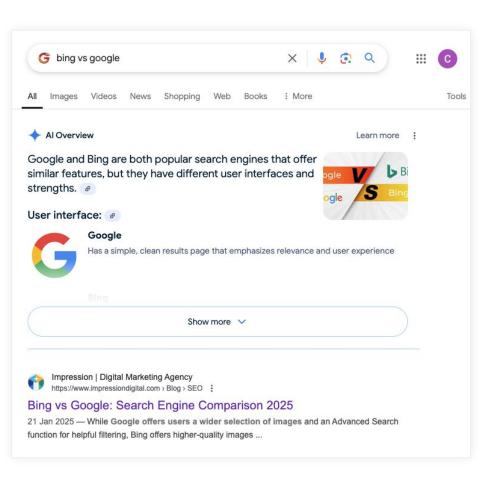

ChatGPT results appear closer to Bing's

### With OpenAl using Bing we will also need to ensure good indexing through BWT