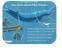

#### Al Overview

Size: @

The **blue whale** (*Balaenopteramusculus*) is the largest animal on Earth. It can grow to be over 100 feet long and weigh more than 200 tons.

Blue whales can grow to be over 100 feet long

Their tongues can weigh as much as an elephant
Their hearts can weigh as much as a car

The longest blue whale ever recorded was 108 feet long

The heaviest blue whale ever recorded weighed 209 US tons

Q

Tools

#### Habitat: @

- · Blue whales live in all of the world's oceans
- They mainly eat krill

#### Conservation: @

- Blue whales are endangered
- Hunting, climate change, and ocean pollution are all contributing to their decline

#### Other large animals: @

- · Saltwater crocodile: The largest reptile on Earth
- · Common ostrich: The largest bird on Earth
- · Whale shark: The largest fish on Earth
- Green anaconda: The largest snake on Earth