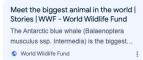

#### Al Overview

Size: @

The **blue whale** (*Balaenopteramusculus*) is the largest animal on Earth. It can grow to be over 100 feet long and weigh more than 200 tons.

Blue whales can grow to be over 100 feet long

Their tongues can weigh as much as an elephant
Their hearts can weigh as much as a car

The longest blue whale ever recorded was 108 feet long

The heaviest blue whale ever recorded weighed 209 US tons

Q

Tools