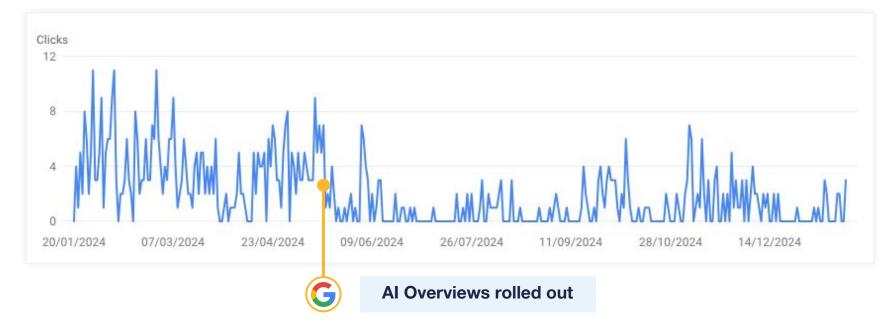

## It has impacted content that would traditionally drive informational clicks

## What does this mean for my organic strategy?

Medium search volume content will continue to be impacted by Al overviews Tracking what keywords have Al Overviews will help you identify threats and opportunities

In-depth, relevant and easy to digest content will be the go to optimisation technique