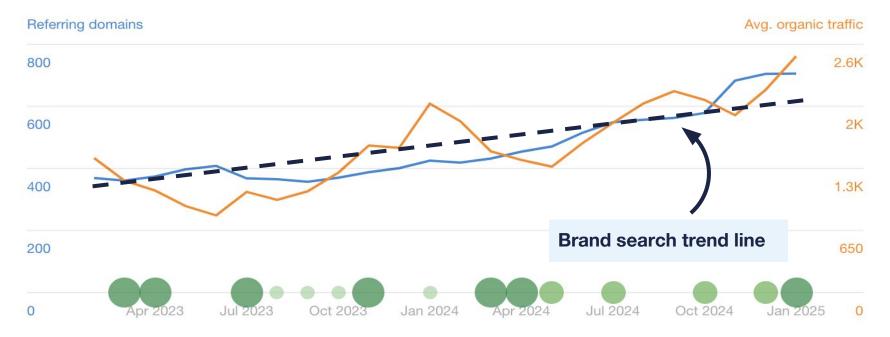

## Brand DPR supports improved traffic

## But also correlates with increased brand search

## Regardless, the tactics used to increase brand equity tie into suspected ranking factors.